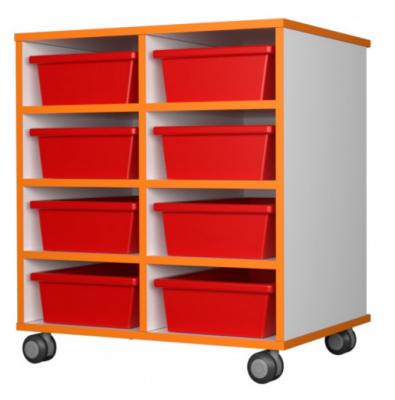

# FM 8 TRAY MOBILE TOTE UNIT

## **MOBILE TOTE TRAY UNIT - 8 TRAYS**

### 730W x 470D x 450H

- 8 compartments, includes 8 x 13L tote trays
- Heavy duty locking castors
- Tray colour options: Yellow, Orange, Red, Green, Blue, Black & White

SKU: FM 8 Tray Mobile Tote Unit