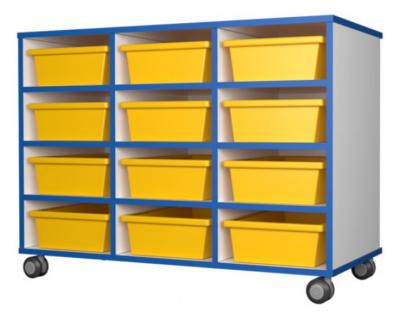

## FM 12 TRAY MOBILE TOTE UNIT

#### **MOBILE TOTE TRAY UNIT - 12 TRAYS**

1090W x 470D x 800H

- 12 compartments, includes 12 x 13L tote trays
- Heavy duty locking castors
- Tray colour options: Yellow, Orange, Red, Green, Blue, Black & White

SKU: FM 12 Tray Mobile Tote Unit