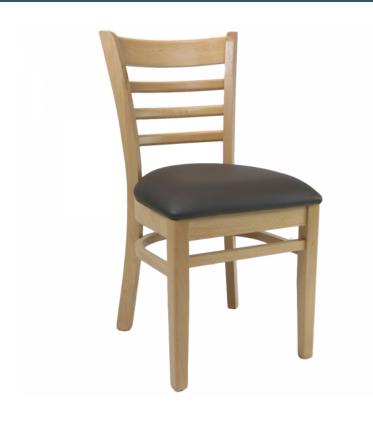

## FLORENCE CHAIR - NATURAL - VINYL SEAT (CHOC)

SKU: LINFUR230

## **PRODUCT DESCRIPTION**

Description

The Durafurn Florence Chair Vinyl Seat is manufactured using a solid European beech wood frame sourced in Germany. It is a chair designed to withstand commercial use. Features Suitable for indoor commercial use only Seat: Quality foam and vinyl (Chocolate and Black) Frame: Quality stain finish solid European beech Dimensions: 440W x 440D x 850H x 480 Seat Height Unit Weight: 8kg SWL: 120kg Chair frame comes assembled – seat is to be installed with screws supplied (Chair can be supplied assembled at extra cost) Stocked In: Chocolate, Natural