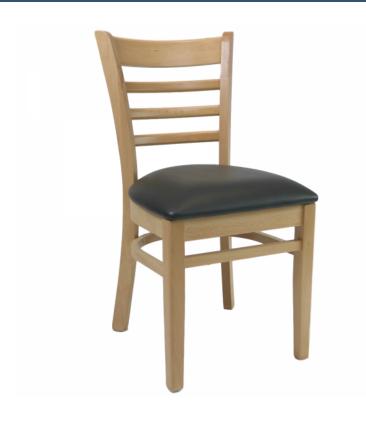

## **PRODUCT DESCRIPTION**

Description

The Durafurn Florence Chair Vinyl Seat is manufactured using a solid European beech wood frame sourced in Germany. It is a chair designed to withstand commercial use. Features Suitable for indoor commercial use only Seat: Quality foam and vinyl (Chocolate and Black) Frame: Quality stain finish solid European beech Dimensions: 440W x 440D x 850H x 480 Seat Height Unit Weight: 8kg SWL: 120kg Chair frame comes assembled – seat is to be installed with screws supplied (Chair can be supplied assembled at extra cost) Stocked In: Chocolate, Natural