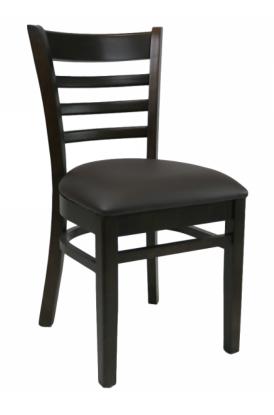

## Description

The Durafurn Florence Chair Vinyl Seat is manufactured using a solid European beech wood frame sourced in Germany. It is a chair designed to withstand commercial use.

**Features** 

Suitable for indoor commercial use only

Seat: Quality foam and vinyl (Chocolate and Black) Frame: Quality stain finish solid European beech Dimensions: 440W x 440D x 850H x 480 Seat Height

Unit Weight: 8kg

SWL: 120kg

Chair frame comes assembled - seat is to be installed with screws supplied