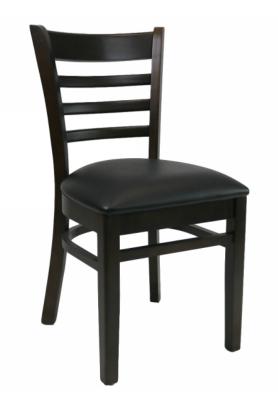

## Description

The Durafurn Florence Chair Vinyl Seat is manufactured using a solid European beech wood frame sourced in Germany. It is a chair designed to withstand commercial use.

**Features** 

Suitable for indoor commercial use only

Seat: Quality foam and vinyl (Chocolate and Black) Frame: Quality stain finish solid European beech Dimensions: 440W x 440D x 850H x 480 Seat Height

Unit Weight: 8kg

SWL: 120kg

Chair frame comes assembled - seat is to be installed with screws supplied