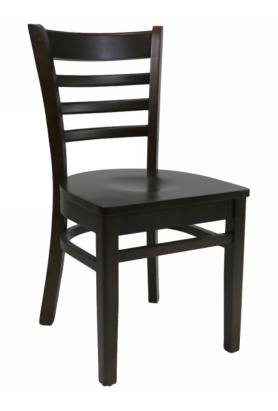

## FLORENCE CHAIR - CHOCOLATE - TIMBER SEAT

**SKU:** LINFUR225

## Description

The Durafurn Florence Chair Timber Seat is manufactured using a solid European beech wood frame sourced in Germany. It is a chair designed to withstand commercial use.

**Features** 

Suitable for indoor commercial use only Seat: Stain finish solid European beech

Frame: Quality stain finish solid European beech Dimensions: 440W x 440D x 850H x 460 Seat Height

Unit Weight: 8kg

SWL: 120kg

Chair frame comes assembled - seat is to be installed with screws supplied

(Chair can be supplied assembled at extra cost)

Stocked In: Chocolate, Natural

Matching Products: Florence Barstool - Timber Seat

Made in China

Please Note: Product Sizes, Weights & Colours may vary and are subject to change.