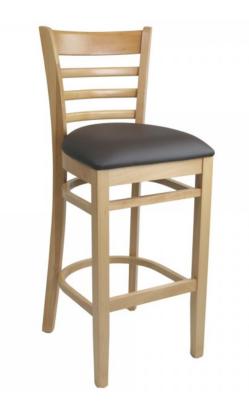

## FLORENCE BARSTOOL NATURAL - VINYL SEAT (CHOC)

**SKU:** LINFUR222

## Description

The Durafurn Florence Barstool Vinyl Seat is manufactured using a solid European beech wood frame sourced in Germany. It is a stool designed to withstand commercial use.

**Features** 

Suitable for indoor commercial use only

Seat: Quality foam and vinyl (Chocolate and Black) Frame: Quality stain finish solid European Beech

Dimensions: 440W x 440D x 1100H x 780 Seat Height

Unit Weight: 10kg

SWL: 120kg

Chair frame comes assembled - seat is to be installed with screws supplied