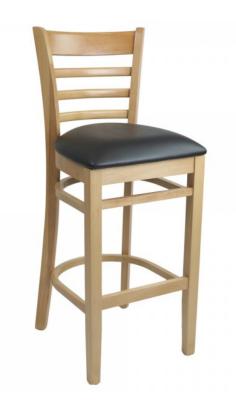

## Description

The Durafurn Florence Barstool Vinyl Seat is manufactured using a solid European beech wood frame sourced in Germany. It is a stool designed to withstand commercial use.

**Features** 

Suitable for indoor commercial use only

Seat: Quality foam and vinyl (Chocolate and Black) Frame: Quality stain finish solid European Beech

Dimensions: 440W x 440D x 1100H x 780 Seat Height

Unit Weight: 10kg

SWL: 120kg

Chair frame comes assembled - seat is to be installed with screws supplied