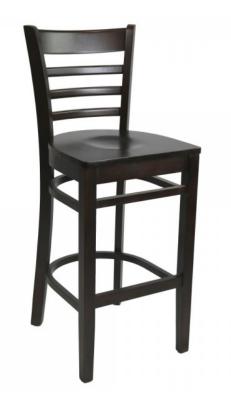

## FLORENCE BARSTOOL CHOCOLATE - TIMBER SEAT

**SKU:** LINFUR217

## Description

The Durafurn Florence Barstool Timber Seat is manufactured using a solid European beech wood frame sourced in Germany. It is a stool designed to withstand commercial use.

**Features** 

Suitable for indoor commercial use only Seat: Stain finish solid European beech

Frame: Quality stain finish solid European beech

Dimensions: 440W x 440D x 1100H x 750 Seat Height

Unit Weight: 10kg

SWL: 120kg

Chair frame comes assembled - seat is to be installed with screws supplied

(Chair can be supplied assembled at extra cost)

Stocked In: Chocolate, Natural

Matching Products: Florence Chair - Timber Seat

Made in China

Please Note: Product Sizes, Weights & Colours may vary and are subject to change.