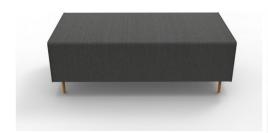

#### **VARIATIONS**

| lmage | SKU     | Price | Description | Color        |
|-------|---------|-------|-------------|--------------|
|       | FLRL CA |       |             | Charcoal Ash |
|       | FLRL LB |       |             | Light Blue   |