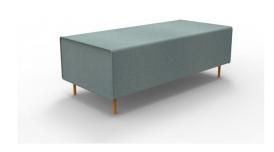

# FLEXI LOUNGE RETURN SEAT MODULE 1245MM W X 585MM D X 430MM H

Flexi Lounge Return Seat Module 1245mm W x 585mm D x 430mm H Fabric Upholstery with Bright Orange Powdercoat Steel Legs Easy assembly with no tools required

#### **PRODUCT DESCRIPTION**

Choose an instant lounge to suit your space with Flexi lounge. Create variable length runs along a wall, around corners, in the middle of a space or go back to back.

Go with one colour or mix and match charcoal and light blue modules.

Easy to install or reconfigure with no tools required and backed by a 5 year warranty.