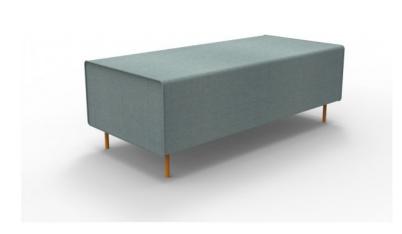

# FLEXI LOUNGE RETURN SEAT MODULE 1245MM W X 585MM D X 430MM H

Flexi Lounge Return Seat Module 1245mm W x 585mm D x 430mm H Fabric Upholstery with Bright Orange Powdercoat Steel Legs Easy assembly with no tools required

#### **PRODUCT DESCRIPTION**

Choose an instant lounge to suit your space with Flexi lounge. Create variable length runs along a wall, around corners, in the middle of a space or go back to back.

Go with one colour or mix and match charcoal and light blue modules.