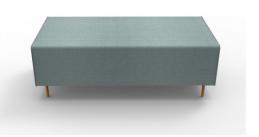

#### **VARIATIONS**

| lmage | SKU     | Price | Description | Color        |
|-------|---------|-------|-------------|--------------|
|       | FLRL CA |       |             | Charcoal Ash |
|       | FLRL LB |       |             | Light Blue   |