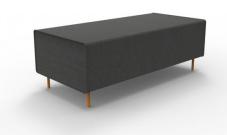

#### **VARIATIONS**

| lmage | SKU     | Price | Description | Color        |
|-------|---------|-------|-------------|--------------|
|       | FLRL CA |       |             | Charcoal Ash |
|       | FLRL LB |       |             | Light Blue   |