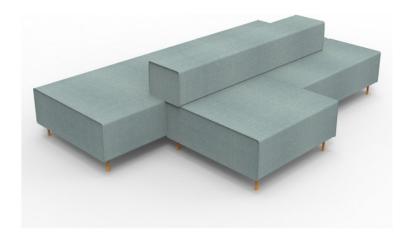

# FLEXI LOUNGE 7 - ISLAND - 2755MM W X 1880MM D X 710MM H

- Easy to clean and maintain durable Fabric
- Available in Charcoal Ash or Light Blue Units with Orange Powdercoat Steel Legs
- Easy assembly with no tools required -Mix and Match colours

## **PRODUCT DESCRIPTION**

Choose an instant lounge to suit your space with Flexi lounge. Create variable length runs along a wall, around corners, in the middle of a space or go back to back.

Go with one colour or mix and match charcoal and light blue modules.

Easy to install or reconfigure with no tools required and backed by a 5 year warranty.