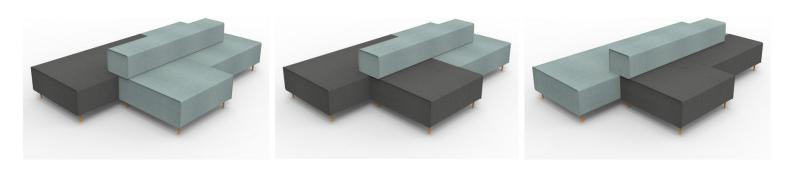

## **GALLERY IMAGES**

## **PRODUCT DESCRIPTION**

Choose an instant lounge to suit your space with Flexi lounge. Create variable length runs along a wall, around corners, in the middle of a space or go back to back.

Go with one colour or mix and match charcoal and light blue modules.