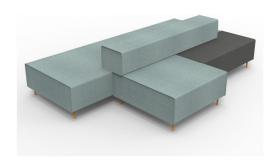

# FLEXI LOUNGE 7 - ISLAND - 2755MM W X 1880MM D X 710MM H

- Easy to clean and maintain durable Fabric
- Available in Charcoal Ash or Light Blue Units with Orange Powdercoat Steel Legs
- Easy assembly with no tools required -Mix and Match colours

## **PRODUCT DESCRIPTION**

Choose an instant lounge to suit your space with Flexi lounge. Create variable length runs along a wall, around corners, in the middle of a space or go back to back.

Go with one colour or mix and match charcoal and light blue modules.