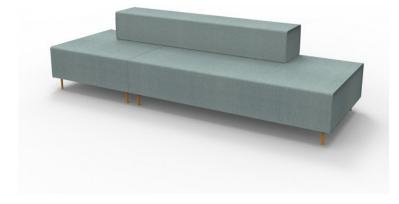

# FLEXI LOUNGE 5 - STRETCH -2755MM W X 940MM D X 710MM H

- Easy to clean and maintain durable Fabric
- Available in Charcoal Ash or Light Blue Units with Orange Powdercoat Steel Legs
- Easy assembly with no tools required -Mix and Match colours

## **PRODUCT DESCRIPTION**

Choose an instant lounge to suit your space with Flexi lounge. Create variable length runs along a wall, around corners, in the middle of a space or go back to back.

Go with one colour or mix and match charcoal and light blue modules.

Easy to install or reconfigure with no tools required and backed by a 5 year warranty.