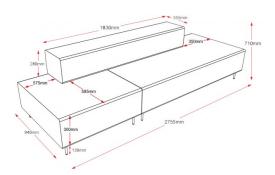

# FLEXI LOUNGE 5 - STRETCH -2755MM W X 940MM D X 710MM H

- Easy to clean and maintain durable Fabric
- Available in Charcoal Ash or Light Blue Units with Orange Powdercoat Steel Legs
- Easy assembly with no tools required -Mix and Match colours