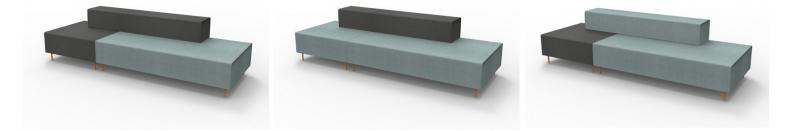

## **GALLERY IMAGES**

## **PRODUCT DESCRIPTION**

Choose an instant lounge to suit your space with Flexi lounge. Create variable length runs along a wall, around corners, in the middle of a space or go back to back.

Go with one colour or mix and match charcoal and light blue modules.