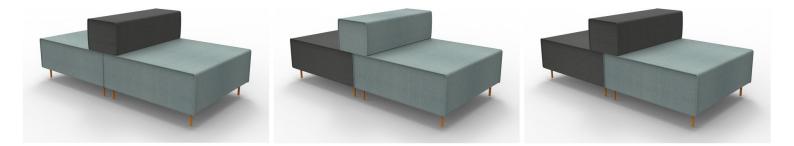

## VARIATIONS

| Image | SKU | Price | Description | Color        |
|-------|-----|-------|-------------|--------------|
|       | FL3 |       |             | Charcoal Ash |
|       | FL3 |       |             | Light Blue   |

## **PRODUCT DESCRIPTION**

Choose an instant lounge to suit your space with Flexi lounge. Create variable length runs along a wall, around corners, in the middle of a space or go back to back.

Go with one colour or mix and match charcoal and light blue modules.