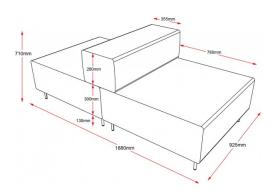

# FLEXI LOUNGE 3 - SINGLE BACK TO BACK - 925MM W X 1880MM D X 710MM H

- Easy to clean and maintain durable Fabric
- Available in Charcoal Ash or Light Blue Units with Orange Powdercoat Steel Legs
- Easy assembly with no tools required -Mix and Match colours