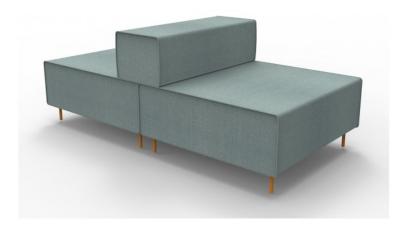

# FLEXI LOUNGE 3 - SINGLE BACK TO BACK - 925MM W X 1880MM D X 710MM H

- Easy to clean and maintain durable Fabric
- Available in Charcoal Ash or Light Blue Units with Orange Powdercoat Steel Legs
- Easy assembly with no tools required -Mix and Match colours

## **PRODUCT DESCRIPTION**

Choose an instant lounge to suit your space with Flexi lounge. Create variable length runs along a wall, around corners, in the middle of a space or go back to back.

Go with one colour or mix and match charcoal and light blue modules.

Easy to install or reconfigure with no tools required and backed by a 5 year warranty.