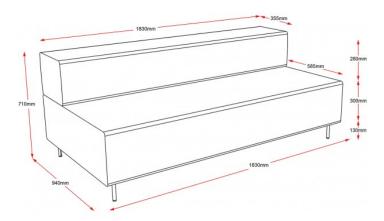

# FLEXI LOUNGE 2 - TRIPLE SEAT - 1830MM W X 940MM D X 710MM H

- Easy to clean and maintain durable Fabric
- Available in Charcoal Ash or Light Blue Units with Orange Powdercoat Steel Legs
- Easy assembly with no tools required -Mix and Match colours