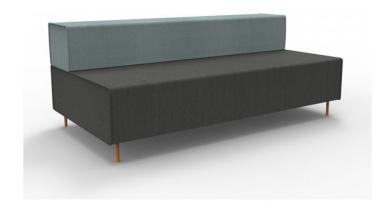

#### **VARIATIONS**

| Image | SKU | Price | Description | Color        |
|-------|-----|-------|-------------|--------------|
|       | FL2 |       |             | Charcoal Ash |
|       | FL2 |       |             | Light Blue   |

### **PRODUCT DESCRIPTION**

Choose an instant lounge to suit your space with Flexi lounge. Create variable length runs along a wall, around corners, in the middle of a space or go back to back.

Go with one colour or mix and match charcoal and light blue modules.