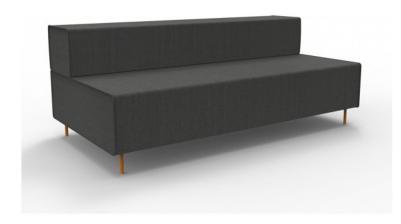

# FLEXI LOUNGE 2 - TRIPLE SEAT - 1830MM W X 940MM D X 710MM H

- Easy to clean and maintain durable Fabric
- Available in Charcoal Ash or Light Blue Units with Orange Powdercoat Steel Legs
- Easy assembly with no tools required -Mix and Match colours

#### **VARIATIONS**

| Image | SKU | Price | Description | Color        |
|-------|-----|-------|-------------|--------------|
|       | FL2 |       |             | Charcoal Ash |
|       | FL2 |       |             | Light Blue   |