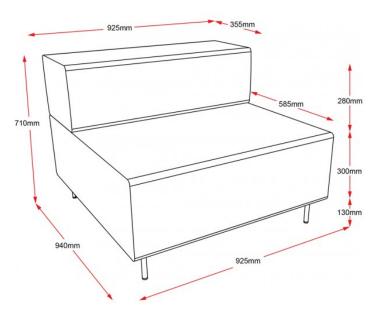

# FLEXI LOUNGE 1 - SINGLE SEAT - 925MM W X 940MM D X 710MM H

- Easy to clean and maintain durable Fabric
- Available in Charcoal Ash or Light Blue Units with Orange Powdercoat Steel Legs
- Easy assembly with no tools required -Mix and Match colours