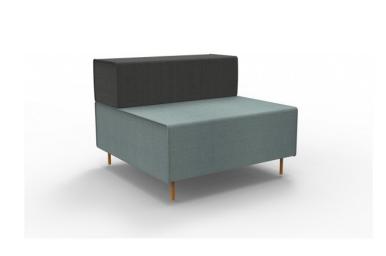

#### **VARIATIONS**

| lmage | SKU | Price | Description | Color        |
|-------|-----|-------|-------------|--------------|
|       | FL1 |       |             | Charcoal Ash |
|       | FL1 |       |             | Light Blue   |

### **PRODUCT DESCRIPTION**

Choose an instant lounge to suit your space with Flexi lounge. Create variable length runs along a wall, around corners, in the middle of a space or go back to back.

Go with one colour or mix and match charcoal and light blue modules.