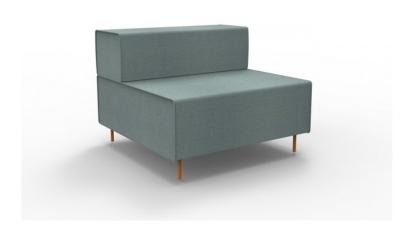

# FLEXI LOUNGE 1 - SINGLE SEAT - 925MM W X 940MM D X 710MM H

- Easy to clean and maintain durable Fabric
- Available in Charcoal Ash or Light Blue Units with Orange Powdercoat Steel Legs
- Easy assembly with no tools required -Mix and Match colours

#### **VARIATIONS**

| lmage | SKU | Price | Description | Color        |
|-------|-----|-------|-------------|--------------|
|       | FL1 |       |             | Charcoal Ash |
|       | FL1 |       |             | Light Blue   |