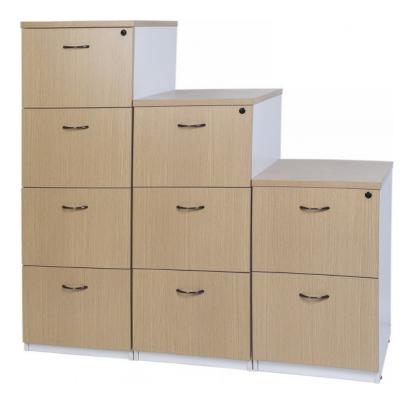

## OAK OVER WHITE FILING CABINET | FC4, FC3, FC2

|     | Height | Width | Depth |
|-----|--------|-------|-------|
| FC2 | 715mm  | 476mm | 550mm |
| FC3 | 1029mm | 476mm | 550mm |

| FC4   1339mm   476mm     550mm |
|--------------------------------|
|--------------------------------|