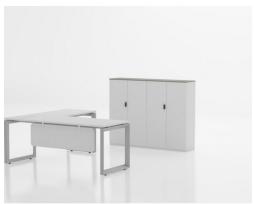

### **FANO WORKSTATION**

# **PRODUCT FEATURES**

- Distinctive sqaured legs create an interesting office element
- Ample range of colours and wood tones available for desktop
- Features an inner support structure for extra strength
- E1 grade environmental chipboard for worktop
- Access space underneath the desk for office pedestal
- A wide range of product dimensions to fit any office

## **ACCESSORIES**

- Desk Screens
- Wire Box on Desk
- Metal Cable Tray

## **COLOUR OPTIONS**

- Natural Birch
- White
- Black
- Natural Oak

**SKU:** OLPFANOWORKST



## **GALLERY IMAGES**









# **PRODUCT DESCRIPTION**

The Fano Range is available with white or black powder coated legs with a sandy finish, and with a birch, white, black or oak wood finish desktop. The workstation has a 6mm glass desk screen with a choice of colour detailing. The modern design offers a clean and contemporary structure for the office environment.