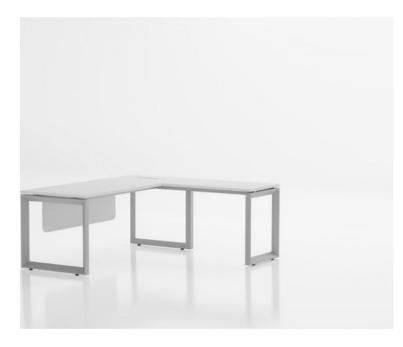

### **FANO WORKSTATION**

# **PRODUCT FEATURES**

- Distinctive sqaured legs create an interesting office element
- Ample range of colours and wood tones available for desktop
- Features an inner support structure for extra strength
- E1 grade environmental chipboard for worktop
- Access space underneath the desk for office pedestal
- A wide range of product dimensions to fit any office

# **PRODUCT DESCRIPTION**

The Fano Range is available with white or black powder coated legs with a sandy finish, and with a birch, white, black or oak wood finish desktop. The workstation has a 6mm glass desk screen with a choice of colour detailing. The modern design offers a clean and contemporary structure for the office environment.