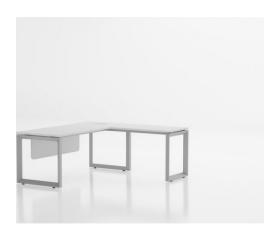

### **FANO WORKSTATION**

# **PRODUCT FEATURES**

- Distinctive sqaured legs create an interesting office element
- Ample range of colours and wood tones available for desktop
- Features an inner support structure for extra strength
- E1 grade environmental chipboard for worktop
- Access space underneath the desk for office pedestal
- A wide range of product dimensions to fit any office

# **PRODUCT DESCRIPTION**

The Fano Range is available with white or black powder coated legs with a sandy finish, and with a birch, white, black or oak wood finish desktop. The workstation has a 6mm glass desk screen with a choice of colour detailing. The modern design offers a clean and contemporary structure for the office environment.