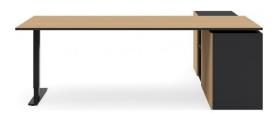

## **EXECUTIVE SELECTRIC 101 - TAILOR STORAGE UNIT**

With the ability to act as a standalone Sit/Stand Executive Desk, for home or office. The Tailor storage unit earns its name as it can be "Tailored" to your office needs. The Spine system allows for multiple Selectric or fixed height desks, to work along side each, back to back or alternating, the combinations are endless. It can suit any working space or office plan, while maximizing on space and storage. Concealing all power and cords neatly within the unit, while also allowing easy access.

Features Two Cupboards and 2 Drawer + File Overall length 2260mm (L) also available in 1800mm (L)

Height of the Storage unit is 650mm (H) catering to our 101 and 201 Selectric Sit/Stand Desks.

Featured is the 101 Black C Leg Frame.