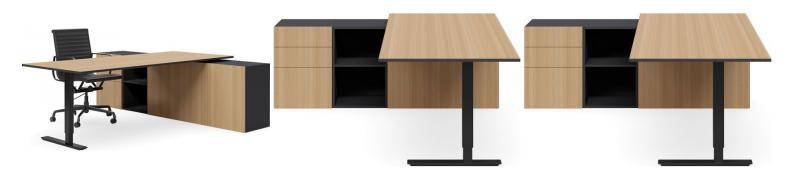

## **EXECUTIVE SELECTRIC 101 - TAILOR STORAGE UNIT**

With the ability to act as a standalone Sit/Stand Executive Desk, for home or office. The Tailor storage unit earns its name as it can be "Tailored" to your office needs. The Spine system allows for multiple Selectric or fixed height desks, to work along side each, back to back or alternating, the combinations are endless. It can suit any working space or office plan, while maximizing on space and storage. Concealing all power and cords neatly within the unit, while also allowing easy access.

Features Two Cupboards and 2 Drawer + File Overall length 2260mm (L) also available in 1800mm (L)

Height of the Storage unit is 650mm (H) catering to our 101 and 201 Selectric Sit/Stand Desks.

Featured is the 101 Black C Leg Frame.