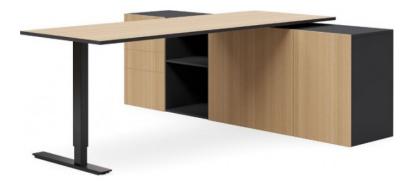

## **EXECUTIVE SELECTRIC 101 - TAILOR STORAGE UNIT**

With the ability to act as a standalone Sit/Stand Executive Desk, for home or office. The Tailor storage unit earns its name as it can be "Tailored" to your office needs. The Spine system allows for multiple Selectric or fixed height desks, to work along side each, back to back or alternating, the combinations are endless. It can suit any working space or office plan, while maximizing on space and storage. Concealing all power and cords neatly within the unit, while also allowing easy access.

Features Two Cupboards and 2 Drawer + File Overall length 2260mm (L) also available in 1800mm (L)

Height of the Storage unit is 650mm (H) catering to our 101 and 201 Selectric Sit/Stand Desks.

Featured is the 101 Black C Leg Frame.