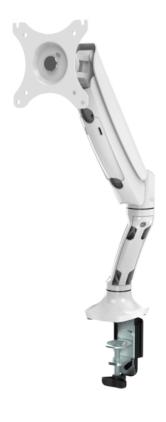

## EXECUTIVE GAS SPRING SINGLE MONITOR ARMSCREEN SIZE: 17" -27" - LOADING CAPACITY: 2-9KG

Executive Gas Spring Single Monitor Arm Effortless Rotating, Pivoting & Extendable Adjustments

Tilt Range:-85?~15? - Screen Size: 17" - 27"

- Loading Capacity: 2-9Kg

Vesa Size: 75mm x 75mm - 100mm x

100mm

Clamp and Grommet Fix Kit Included Maximum Height Range: 414mm ( From

Desk Top )

Maximum Forward Extension: 412mm

**SKU:** ESMARM

## **PRODUCT DESCRIPTION**

Enjoy effortless rotating, pivoting and extendable adjustments with the Executive Gas Spring single monitor arm.

Backed by a 5 year warranty