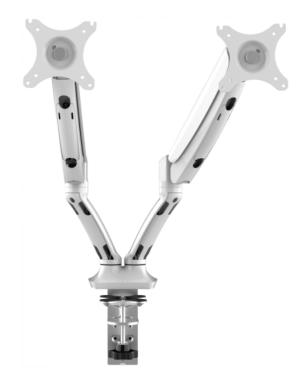

| Image | SKU       | Price | Description | colour |
|-------|-----------|-------|-------------|--------|
|       | EDMARM WH |       |             | White  |