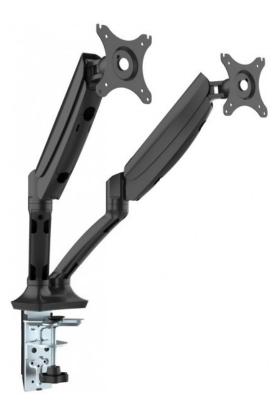

## EXECUTIVE GAS SPRING DUAL MONITOR ARMSCREEN SIZE: 17" -27" - LOADING CAPACITY: 2-9KG

Executive Gas Spring Dual Monitor Arm Effortless Rotating, Pivoting & Extendable Adjustments Tilt Range:-85?~15? - Screen Size: 17" - 27" - Loading Capacity: 2-9Kg Vesa Size: 75mm x 75mm - 100mm x 100mm Clamp and Grommet Fix Kit Included Maximum Height Range: 414mm ( From Desk Top ) Maximum Forward Extension: 412mm

## VARIATIONS

| Image | SKU       | Price | Description | colour |
|-------|-----------|-------|-------------|--------|
|       | EDMARM BL |       |             | Black  |

Q Office Furniture 02 63 62 3530 enquiries@qof.com.au www.qof.com.au