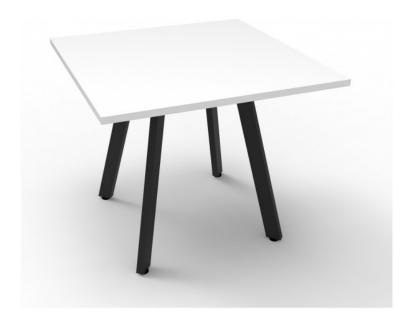

# ETERNITY SQAURE MEETING TABLE - 900MM X 900MM TOP

Eternity Sqaure Meeting Table Powdercoated Underframe
900mm W x 900mm D x 730mm H - 60mm x
30mm Splayed Leg
Fully Welded Top Plate For Added Stability 25mm T E0 Enviroboard Melamine
Worksurface - Adjustable Levelling Feet

#### **VARIATIONS**

| lmage | SKU            | <b>Price Description</b> | Color               |
|-------|----------------|--------------------------|---------------------|
| TT    | D-ERT990 NO/BL |                          | Natural Oak / Black |
| T     | D-ERT990 NO/WS |                          | Natural Oak / White |

| Image | SKU            | <b>Price Description</b> | Color                 |
|-------|----------------|--------------------------|-----------------------|
| 11    | D-ERT990 NW/BL |                          | Natural White / Black |
|       | D-ERT990 NW/WS |                          | Natural White / White |