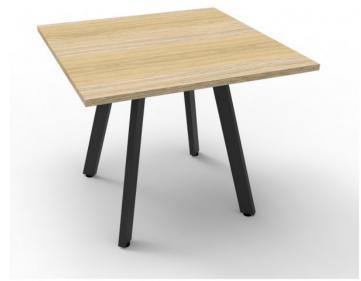

# ETERNITY SQAURE MEETING TABLE - 900MM X 900MM TOP

Eternity Sqaure Meeting Table Powdercoated Underframe
900mm W x 900mm D x 730mm H - 60mm x
30mm Splayed Leg
Fully Welded Top Plate For Added Stability 25mm T E0 Enviroboard Melamine
Worksurface - Adjustable Levelling Feet

## **PRODUCT DESCRIPTION**

Maximise space and create an efficient working environment with Rapid Eternity corner workstations, creating large work spaces.

The stylish eternity leg, in black or white, adds style to each workstation without being intrusive, with a full underframe creating full support.