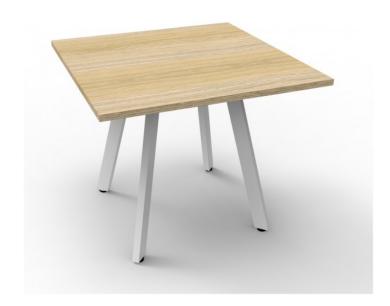

# ETERNITY SQAURE MEETING TABLE - 900MM X 900MM TOP

Eternity Sqaure Meeting Table Powdercoated Underframe
900mm W x 900mm D x 730mm H - 60mm x
30mm Splayed Leg
Fully Welded Top Plate For Added Stability 25mm T E0 Enviroboard Melamine
Worksurface - Adjustable Levelling Feet

#### **VARIATIONS**

| lmage | SKU            | <b>Price Description</b> | Color               |
|-------|----------------|--------------------------|---------------------|
| TT    | D-ERT990 NO/BL |                          | Natural Oak / Black |
| T     | D-ERT990 NO/WS |                          | Natural Oak / White |

| Image | SKU            | <b>Price Description</b> | Color                 |
|-------|----------------|--------------------------|-----------------------|
| 11    | D-ERT990 NW/BL |                          | Natural White / Black |
|       | D-ERT990 NW/WS |                          | Natural White / White |