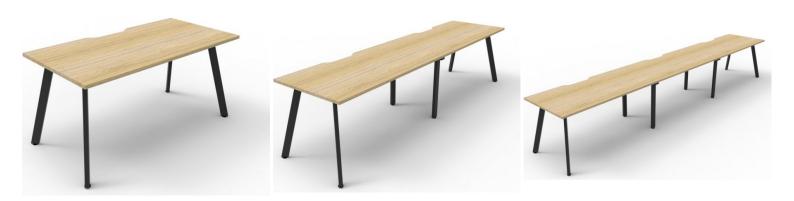

# ETERNITY SINGLE SIDED WORKSTATION

- Stylish 45 degree Eternity leg
- Maximise office space
- Large, medium or small desks
- 750mm Depth work top per user

### **Options:**

- Choose the number of persons required for your run of desks
- Choose between 1200mm, 1500mm or 1800mm desks
- Choose between black or white powdercoated frames and legs
- Choose between natural oak or natural white scalloped top

SKU: N/A

### **GALLERY IMAGES**







## **PRODUCT DESCRIPTION**

Maximise space and create an efficient working environment with Rapid Eternity single sided workstations

The stylish Eternity leg, in black or white, adds style to each workstation without being intrusive, while the recessed leg between joining workstations creates full leg access.

#### Finishes: