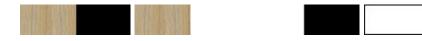

#### Finishes:

### **Options:**

- Choose the number of persons required for your run of desks
- Choose between 1200mm, 1500mm or 1800mm desks
- Choose between black or white powdercoated frames and legs
- Choose between natural oak or natural white scalloped top