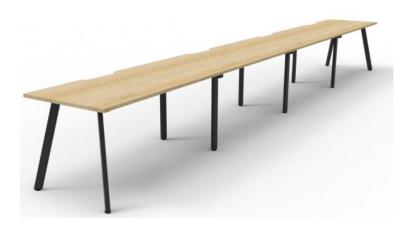

# ETERNITY SINGLE SIDED WORKSTATION

- Stylish 45 degree Eternity leg
- Maximise office space
- Large, medium or small desks
- 750mm Depth work top per user

## **PRODUCT DESCRIPTION**

Maximise space and create an efficient working environment with Rapid Eternity single sided workstations

The stylish Eternity leg, in black or white, adds style to each workstation without being intrusive, while the recessed leg between joining workstations creates full leg access.