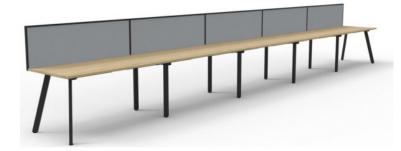

## ETERNITY SINGLE SIDED WORKSTATION WITH SCREENS

- Stylish 45 degree Eternity leg
- Maximise office space
- Large, medium or small desks
- 750mm Depth work top per user

## **PRODUCT DESCRIPTION**

Maximise space and create an efficient working environment with Rapid Eternity single sided workstations

The stylish Eternity leg, in black or white, adds style to each workstation without being intrusive, while the recessed leg between joining workstations creates full leg access.