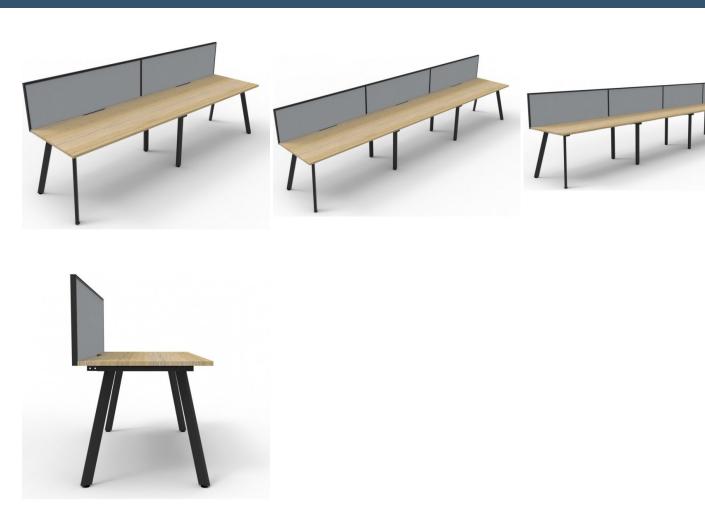

## ETERNITY SINGLE SIDED WORKSTATION WITH SCREENS

- Stylish 45 degree Eternity leg
- Maximise office space
- Large, medium or small desks
- 750mm Depth work top per user

## **Options:**

- Choose the number of persons required for your run of desks
- Choose between 1200mm, 1500mm or 1800mm desks
- Choose between black or white powdercoated frames and legs
- Choose between natural oak or natural white scalloped top
- Comes with 500mm high x 30mm thick fabric screens
- Choose between black fabric screen with white frame or grey fabric screen with black frame

## **PRODUCT DESCRIPTION**

Maximise space and create an efficient working environment with Rapid Eternity single sided workstations

The stylish Eternity leg, in black or white, adds style to each workstation without being intrusive, while the recessed leg between joining workstations creates full leg access.