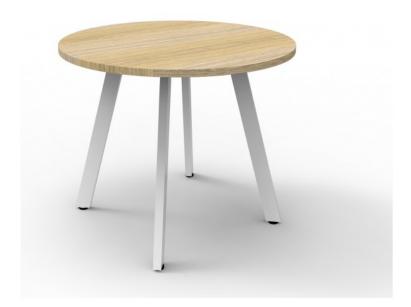

# ETERNITY ROUND MEETING TABLE 900MM DIA X 730MM H

Eternity Round Meeting Table 900mm Dia x 730mm H - 60mm x 30mm Splayed Leg, Powdercoated Underframe Fully Welded Top Plate For Added Stability 25mm T E0 Enviroboard Melamine Worksurface - Adjustable Levelling Feet

SKU: D-ERT9