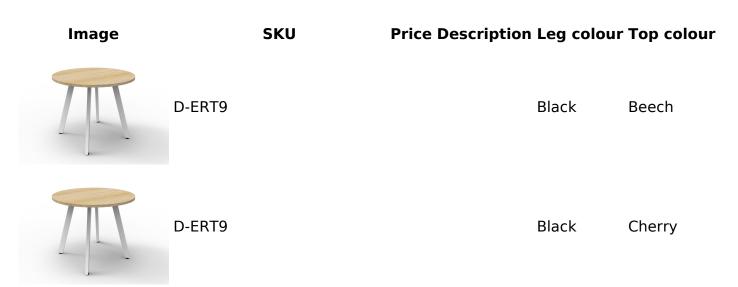

#### VARIATIONS

| Image | SKU          | <b>Price Description</b> | Leg colour | Top colour |
|-------|--------------|--------------------------|------------|------------|
|       | D-ERT9       |                          | White      | Beech      |
| T     | D-ERT9 NO/WS |                          | White      | Oak        |
|       | D-ERT9 NW/WS |                          | White      | White      |