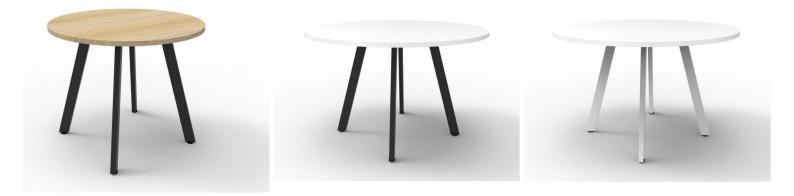

# ETERNITY ROUND MEETING TABLE 900MM DIA X 730MM H

Eternity Round Meeting Table 900mm Dia x 730mm H - 60mm x 30mm Splayed Leg, Powdercoated Underframe Fully Welded Top Plate For Added Stability 25mm T E0 Enviroboard Melamine Worksurface - Adjustable Levelling Feet

SKU: D-ERT9

#### VARIATIONS





| Image | SKU          | <b>Price Description</b> | Leg colour | Top colour |
|-------|--------------|--------------------------|------------|------------|
|       | D-ERT9       |                          | White      | Beech      |
| T     | D-ERT9 NO/WS |                          | White      | Oak        |
|       | D-ERT9 NW/WS |                          | White      | White      |



### **GALLERY IMAGES**



## **PRODUCT DESCRIPTION**

Maximise space and create an efficient working environment with Rapid Eternity corner workstations, creating large work spaces.

The stylish eternity leg, in black or white, adds style to each workstation without being intrusive, with a full underframe creating full support.

#### Finishes:





Q Office Furniture 02 63 62 3530 enquiries@qof.com.au www.qof.com.au