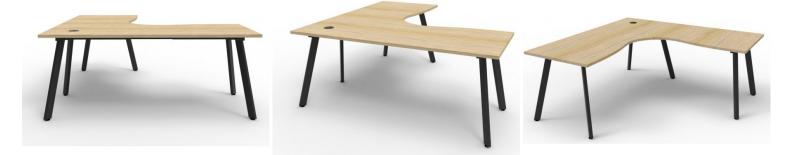

## **ETERNITY CORNER**

- Stylish 45 degree Eternity leg
- Maximise office space
- Large, medium or small desks
- 750mm Depth work top per user

#### **Options** :

- Choose the number of persons required for your run of desks
- Choose between 1200mm, 1500mm or 1800mm desks
- Choose between black or white powdercoated frames and legs
- Choose between natural oak or natural white scalloped top
- 4- Person pod Comes with 500mm high x 30mm thick fabric screens
- Choose between black fabric screen with white frame or grey fabric screen with black frame

SKU: N/A

### **GALLERY IMAGES**





# **PRODUCT DESCRIPTION**

Maximise space and create an efficient working environment with Rapid Eternity corner workstations, creating large work spaces.

The stylish eternity leg, in black or white, adds style to each workstation without being intrusive, with a full underframe creating full support.

### **Finishes:**





Q Office Furniture 02 63 62 3530 enquiries@qof.com.au www.qof.com.au