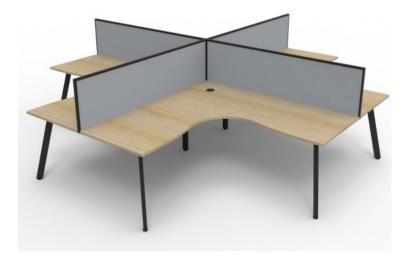

## **ETERNITY CORNER**

- Stylish 45 degree Eternity leg
- Maximise office space
- Large, medium or small desks
- 750mm Depth work top per user

# **PRODUCT DESCRIPTION**

Maximise space and create an efficient working environment with Rapid Eternity corner workstations, creating large work spaces.

The stylish eternity leg, in black or white, adds style to each workstation without being intrusive, with a full underframe creating full support.