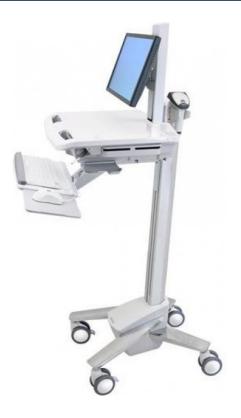

## StyleView® Cart with LCD Pivot, SV40 - 5 Year Warranty Light-Duty Medical Cart

This innovative, truly ergonomic and easy-to-maneuver medical cart features sit-to-stand height adjustment, independent screen positioning, side-to-side keyboard motion and an adjustable back-tilt keyboard tray.