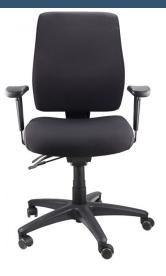

## STATELINE ERGOFORM

Medium back task chair

- Ratchet back height adjustment
- Pronounced lumbar support
- Fully ergonomic 4 lever mechanism
- Fully adjustable padded armrests
- Stitched seat and back
- Seat slide feature
- Optional polished alloy base
- AFRDI level 6
- AFRDI load rated to 160kg SS

**Options:** Black, Charcoal, Navy

SKU: N/A