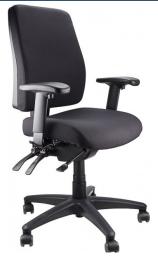

## STATELINE ERGOFORM

Medium back task chair

- Ratchet back height adjustment
- Pronounced lumbar support
- Fully ergonomic 4 lever mechanism
- Fully adjustable padded armrests
- Stitched seat and back
- Seat slide feature
- Optional polished alloy base
- AFRDI level 6
- AFRDI load rated to 160kg SS

**Options:** Black, Charcoal, Navy

SKU: N/A