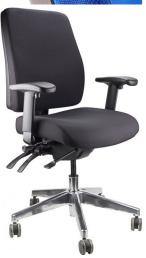

## STATELINE ERGOFORM

Medium back task chair

- Ratchet back height adjustment
- Pronounced lumbar support
- Fully ergonomic 4 lever mechanism
- Fully adjustable padded armrests
- Stitched seat and back
- Seat slide feature
- Optional polished alloy base
- AFRDI level 6
- AFRDI load rated to 160kg SS

**Options:** Black, Charcoal, Navy

SKU: N/A

## Options

• 5 colours

- Black armrests
- Polished alloy base
- Polished alloy armrests
- Drafting kit

|      | DIMENSIONS              |       |
|------|-------------------------|-------|
| Seat | W                       | 520mm |
|      | D                       | 510mm |
| Back | Н                       | 520mm |
|      | W                       | 470mm |
| Se   | at Height Range (From F | loor) |
|      | 520 - 660mm             |       |
| Ba   | ck Height Range (From F | loor) |
|      | 1010 - 1200mm           |       |
| Ar   | m Height Range (From F  | loor) |
|      | 660 - 860mm             |       |