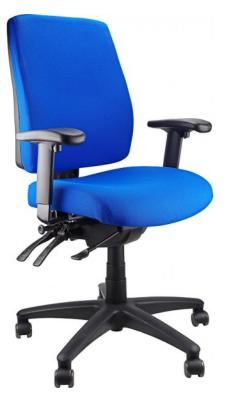

## STATELINE ERGOFORM

Medium back task chair

- Ratchet back height adjustment
- Pronounced lumbar support
- Fully ergonomic 4 lever mechanism
- Fully adjustable padded armrests
- Stitched seat and back
- Seat slide feature
- Optional polished alloy base
- AFRDI level 6
- AFRDI load rated to 160kg SS

**Options:** Black, Charcoal, Navy

SKU: N/A