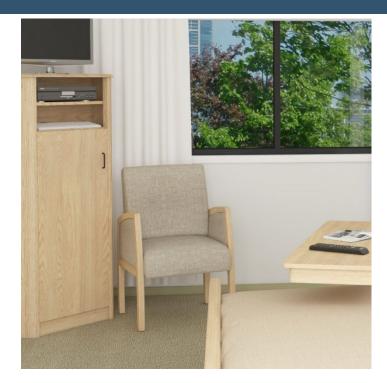

## **PRODUCT DESCRIPTION**

The ERGOCare Sorrento Chair is a long-term comfort guest chair. Featuring a timeless design & built for strength and durability, Sorrento is suitable for use in Healthcare & Aged Care facilities. The maple colour wood finish sets off a modern fresh look making it a welcome addition to any Healthcare & Aged Care facility.