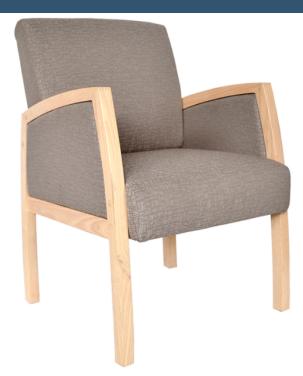

## **Features**

Strong solid wood white maple coloured frame

Generous & supportive seat & back Heavy duty 2 pack polyurethane lacquer Quality high density foam Gin Rummy (Gravel) upholstery (standard) Adjustable height leveling glides 160kg heavy duty weight rating

## **PRODUCT DESCRIPTION**

The ERGOCare Sorrento Chair is a long-term comfort guest chair. Featuring a timeless design & built for strength and durability, Sorrento is suitable for use in Healthcare & Aged Care facilities. The maple colour wood finish sets off a modern fresh look making it a welcome addition to any Healthcare & Aged Care facility.