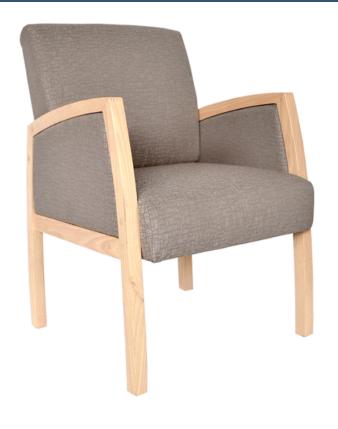

## **ERGOCARE SORRENTO (INDENT)**

## **Features**

Strong solid wood white maple coloured frame

Generous & supportive seat & back Heavy duty 2 pack polyurethane lacquer Quality high density foam Gin Rummy (Gravel) upholstery (standard) Adjustable height leveling glides 160kg heavy duty weight rating

## **PRODUCT DESCRIPTION**

The ERGOCare Sorrento Chair is a long-term comfort guest chair. Featuring a timeless design & built for strength and durability, Sorrento is suitable for use in Healthcare & Aged Care facilities. The maple colour wood finish sets off a modern fresh look making it a welcome addition to any Healthcare & Aged Care facility.