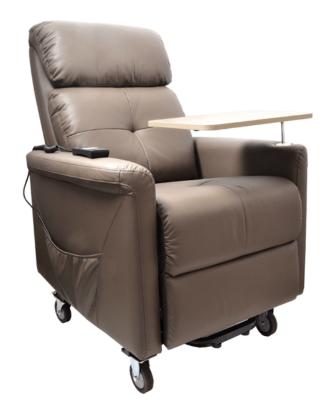

## ERGOCARE ROCKFORD RECLINER - POWERED (INDENT)

## **Features**

Dual motor powered, lifting & independent back and footrest operation 35mm rear castors (x2)
Various recline levels from standing to sitting position
Thick foam for extra comfort and less pressure points
Side pocket for extra storage

## **Custom Options**

60mm soft PU castors (x 4)
Push handle for ease of movement
Rechargeable battery pack (1800ma)
Tablet (Manchurian Ash Melamine) – size
450w x 330d x 18mm
Customer specified upholstery

## **PRODUCT DESCRIPTION**

The ErgoCare Rockford Recliner is a high quality & super comfortable recliner, featuring an electrically powered dual motor. The Recliner is very popular in AgedCare, DHB's, Hospitals and a wide range of Healthcare environments. This recliner provides assistance to residents and patients through the various recline positions