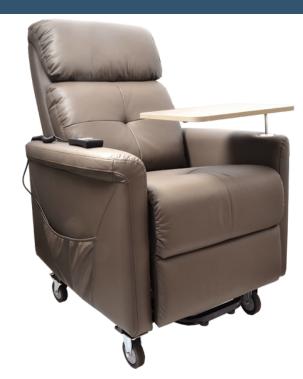

## ERGOCARE ROCKFORD RECLINER - POWERED (INDENT)

## **Features**

Dual motor powered, lifting & independent back and footrest operation 35mm rear castors (x2)
Various recline levels from standing to sitting position
Thick foam for extra comfort and less pressure points
Side pocket for extra storage

## **Custom Options**

60mm soft PU castors (x 4)
Push handle for ease of movement
Rechargeable battery pack (1800ma)
Tablet (Manchurian Ash Melamine) – size
450w x 330d x 18mm
Customer specified upholstery

## **PRODUCT DESCRIPTION**

The ErgoCare Rockford Recliner is a high quality & super comfortable recliner, featuring an electrically powered dual motor. The Recliner is very popular in AgedCare, DHB's, Hospitals and a wide range of Healthcare environments. This recliner provides assistance to residents and patients through the various recline positions