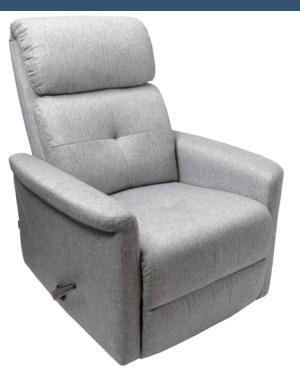

# ERGOCARE ROCKFORD RECLINER - MANUAL (INDENT)

#### Features

Various recline levels – back and footrest Includes rocking function Thick foam for extra comfort and less pressure points 5 year Warranty Generous and supportive seat and back Dillion PU, Anti-microbial upholstery

## **PRODUCT DESCRIPTION**

The ErgoCare Rockford Recliner is a high quality & super comfortable recliner, available as a manual or electrically powered dual motor. The Recliner is very popular in AgedCare, DHB's, Hospitals and a wide range of Healthcare environments. This recliner provides assistance to residents and patients through the various recline positions.