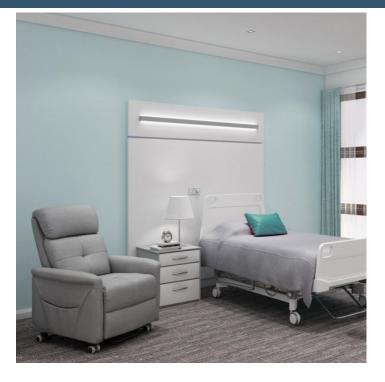

### **GALLERY IMAGES**

## **PRODUCT DESCRIPTION**

The ErgoCare Rockford Recliner is a high quality & super comfortable recliner, available as a manual or electrically powered dual motor. The Recliner is very popular in AgedCare, DHB's, Hospitals and a wide range of Healthcare environments. This recliner provides assistance to residents and patients through the various recline positions.