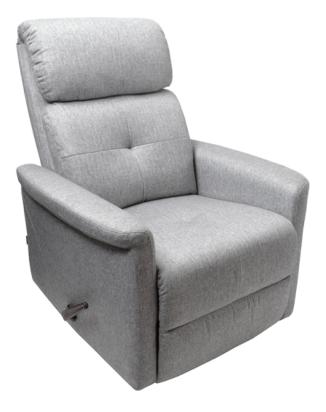

# ERGOCARE ROCKFORD RECLINER - MANUAL (INDENT)

#### Features

Various recline levels – back and footrest Includes rocking function Thick foam for extra comfort and less pressure points 5 year Warranty Generous and supportive seat and back Dillion PU, Anti-microbial upholstery

## **PRODUCT DESCRIPTION**

The ErgoCare Rockford Recliner is a high quality & super comfortable recliner, available as a manual or electrically powered dual motor. The Recliner is very popular in AgedCare, DHB's, Hospitals and a wide range of Healthcare environments. This recliner provides assistance to residents and patients through the various recline positions.