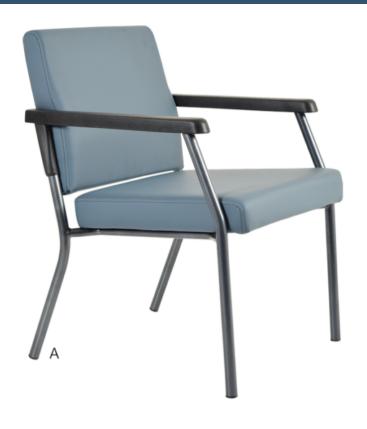

## **PRODUCT DESCRIPTION**

The Concord chair is one hard wearing utility chair. It's generous size and enhanced comfort cushioned foam offers long term comfort within any office, reception, lounge, meeting room or waiting area.

Concord A, B & C (indent only). Indent MOQ - 20 pieces