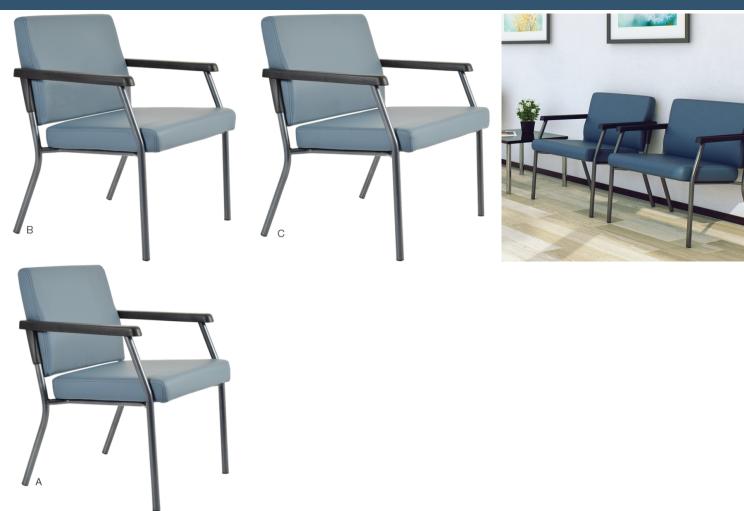

## **Custom Options**

Chrome frame finish (Indent only)
Dillon Anti-Microbial PU upholstery colours;
Buff, Black, Java (Indent only)
Customer Specified fabrics

**SKU:** BURERGOCRIN

**GALLERY IMAGES** 

Concord A, B & C (indent only). Indent MOQ - 20 pieces