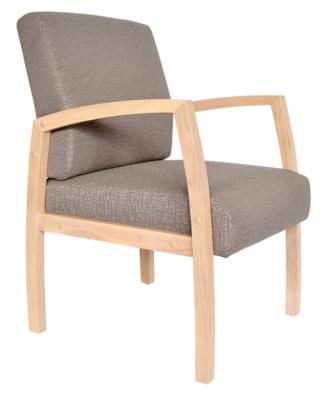

# ERGOCARE BELLA GUEST CHAIR

#### Features

- Strong solid wood white maple coloured frame
- Generous & supportive seat & back
- Heavy duty 2 pack polyurethane lacquer
- Quality high density foam
- Gin Rummy (Gravel) upholstery (standard)
- Adjustable height leveling glides
- 160kg heavy duty weight rating

## **PRODUCT DESCRIPTION**

The ERGOCare Bella Chair is a long-term comfort guest chair. Featuring a timeless design & built for strength and durability, Bella is suitable for use in Healthcare & Aged Care facilities. The maple colour wood finish sets off a modern fresh look making it a welcome addition to any Healthcare & Aged Care facility.