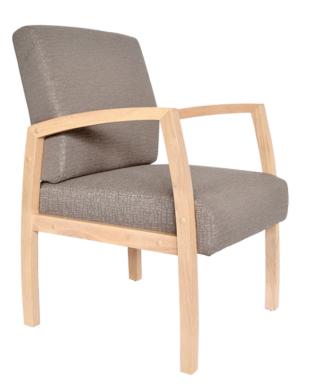

# ERGOCARE BELLA GUEST CHAIR

#### Features

- Strong solid wood white maple coloured frame
- Generous & supportive seat & back
- Heavy duty 2 pack polyurethane lacquer
- Quality high density foam
- Gin Rummy (Gravel) upholstery (standard)
- Adjustable height leveling glides
- 160kg heavy duty weight rating

## **PRODUCT DESCRIPTION**

The ERGOCare Bella Chair is a long-term comfort guest chair. Featuring a timeless design & built for strength and durability, Bella is suitable for use in Healthcare & Aged Care facilities. The maple colour wood finish sets off a modern fresh look making it a welcome addition to any Healthcare & Aged Care facility.