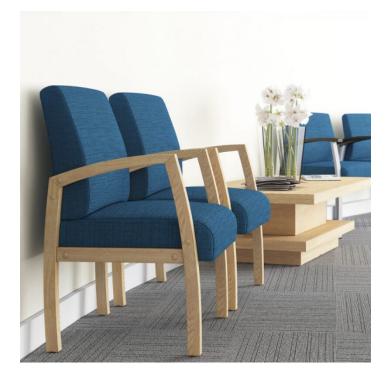

### **GALLERY IMAGES**

## **PRODUCT DESCRIPTION**

The ERGOCare Bella Chair is a long-term comfort guest chair. Featuring a timeless design & built for strength and durability, Bella is suitable for use in Healthcare & Aged Care facilities. The maple colour wood finish sets off a modern fresh look making it a welcome addition to any Healthcare & Aged Care facility.