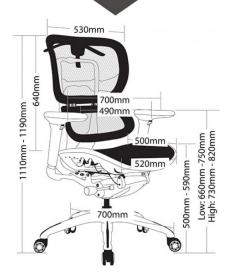

## ERGO - 1L

- Adjustable seat height cable controlled
- Adjustable back height (ratchet)
- Adjustable seat and back angle cable controlled
- Adjustable seat depth (seat slider) cable controlled
- Adjustable weight tension
- Adjustable active lumbar
- Adjustable arms
- Optional adjustable headrest
- Coat rack
- Synchron mechanism with 3 locking positions
- 700mm aluminium base
- Available in black only
- BIFMA tested
- Minor assembly required
- Suitable for indoor use only
- 5 year warranty
- Weight limit is 120kg