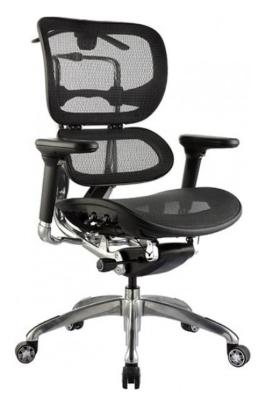

## ERGO - 1L

- Adjustable seat height cable controlled
- Adjustable back height (ratchet)
- Adjustable seat and back angle cable controlled
- Adjustable seat depth (seat slider) cable controlled
- Adjustable weight tension
- Adjustable active lumbar
- Adjustable arms
- Optional adjustable headrest
- Coat rack
- Synchron mechanism with 3 locking positions
- 700mm aluminium base
- Available in black only
- BIFMA tested
- Minor assembly required
- Suitable for indoor use only
- 5 year warranty
- Weight limit is 120kg