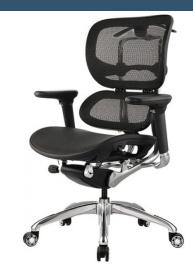

## ERGO - 1L

- Adjustable seat height cable controlled
- Adjustable back height (ratchet)
- Adjustable seat and back angle cable controlled
- Adjustable seat depth (seat slider) cable controlled
- Adjustable weight tension
- Adjustable active lumbar
- Adjustable arms
- Optional adjustable headrest
- Coat rack
- Synchron mechanism with 3 locking positions
- 700mm aluminium base
- Available in black only
- BIFMA tested
- Minor assembly required
- Suitable for indoor use only
- 5 year warranty
- Weight limit is 120kg