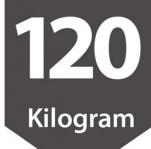

## ERGO - 1L

- Adjustable seat height cable controlled
- Adjustable back height (ratchet)
- Adjustable seat and back angle cable controlled
- Adjustable seat depth (seat slider) cable controlled
- Adjustable weight tension
- Adjustable active lumbar
- Adjustable arms
- Optional adjustable headrest
- Coat rack
- Synchron mechanism with 3 locking positions
- 700mm aluminium base
- Available in black only
- BIFMA tested
- Minor assembly required
- Suitable for indoor use only
- 5 year warranty
- Weight limit is 120kg