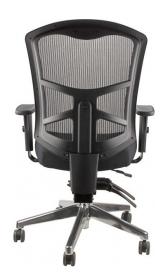

### **STATELINE ENCORE**

High back executive/task chair

- Ratchet back height adjustment
- Fully ergonomic 3 lever mechanism
- Polished alloy base as standard
- Breathable mesh back

| Options: | віаск |
|----------|-------|
|          |       |

#### **Features:**

- Ratchet height adjustable backrest
- Large stitched seat
- Polished base as standard
- Black armrests as standard
- Fully ergonomic 3 lever mechanism