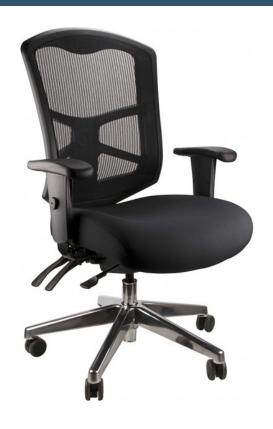

### **STATELINE ENCORE**

High back executive/task chair

- Ratchet back height adjustment
- Fully ergonomic 3 lever mechanism
- Polished alloy base as standard
- Breathable mesh back

| Options: | віаск |
|----------|-------|
|          |       |

#### **Features:**

- Ratchet height adjustable backrest
- Large stitched seat
- Polished base as standard
- Black armrests as standard
- Fully ergonomic 3 lever mechanism