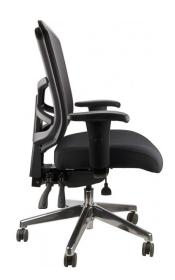

### **STATELINE ENCORE**

High back executive/task chair

- Ratchet back height adjustment
- Fully ergonomic 3 lever mechanism
- Polished alloy base as standard
- Breathable mesh back

| Options: | віаск |
|----------|-------|
|          |       |

#### **Features:**

- Ratchet height adjustable backrest
- Large stitched seat
- Polished base as standard
- Black armrests as standard
- Fully ergonomic 3 lever mechanism