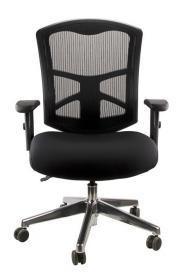

### **STATELINE ENCORE**

High back executive/task chair

- Ratchet back height adjustment
- Fully ergonomic 3 lever mechanism
- Polished alloy base as standard
- Breathable mesh back

| Options: | віаск |
|----------|-------|
|          |       |

#### **Features:**

- Ratchet height adjustable backrest
- Large stitched seat
- Polished base as standard
- Black armrests as standard
- Fully ergonomic 3 lever mechanism