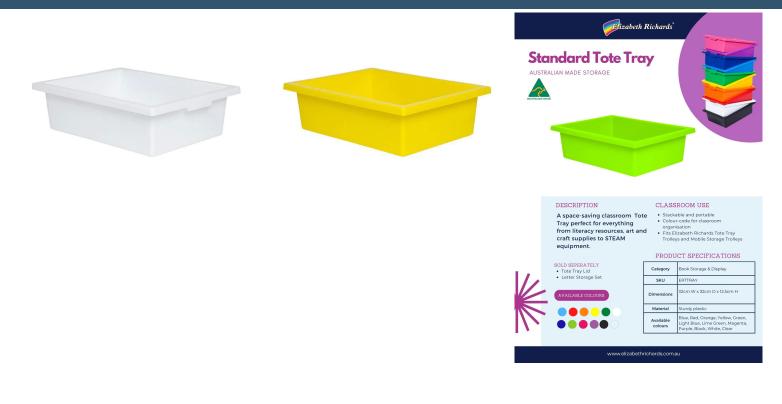

## **PRODUCT DESCRIPTION**

A space-saving classroom Tote Tray perfect for everything from literacy resources, art and craft supplies to STEAM equipment.

#### **Features**

- Fits Elizabeth Richards Tote Tray Trolleys and Mobile Storage Trolleys
- Stackable and portable
- Durable and lightweight
- Available in 3 sizes: small, standard and large

## **Specifications**

- Available in 12 colours Red, Yellow, Blue, Green, Purple, Magenta, Light Blue, Orange, Lime, Black, White and Clear.
- Tray Measurement Top 43cm L x 32cm W x 12.5cm H, Internal 36cm L x 25cm W