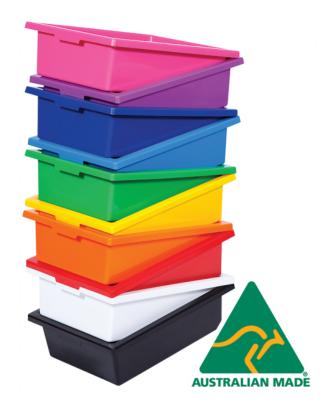

## **PRODUCT DESCRIPTION**

A space-saving classroom Tote Tray perfect for everything from literacy resources, art and craft supplies to STEAM equipment.

#### **Features**

- Fits Elizabeth Richards Tote Tray Trolleys and Mobile Storage Trolleys
- Stackable and portable
- Durable and lightweight
- Available in 3 sizes: small, standard and large

## **Specifications**

- Available in 12 colours Red, Yellow, Blue, Green, Purple, Magenta, Light Blue, Orange, Lime, Black, White and Clear.
- Tray Measurement Top 43cm L x 32cm W x 12.5cm H, Internal 36cm L x 25cm W