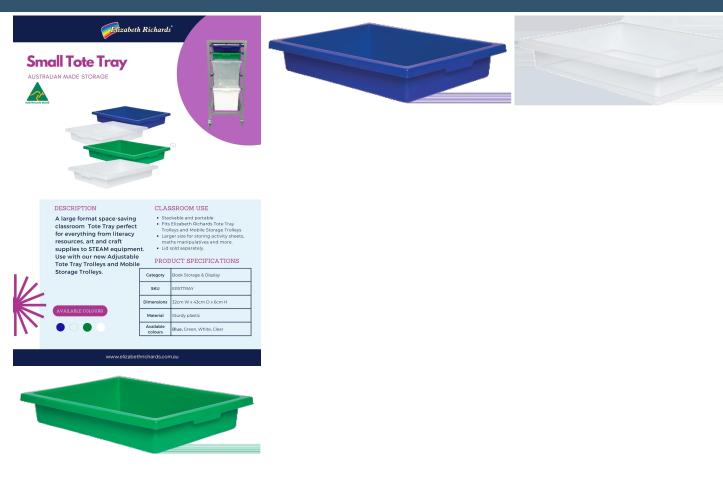

# ELIZABETH RICHARDS SMALL TOTE TRAY

SKU: N/A

#### **PRODUCT DESCRIPTION**

A space-saving classroom Tote Tray perfect for everything from literacy resources, art and craft supplies to STEAM equipment.

#### **Features**

- Fits Elizabeth Richards Tote Tray Trolleys and Mobile Storage Trolleys
- Small size for storing activity sheets, maths manipulatives and more

- Stackable and portable
- Durable and lightweight
- Available in 3 sizes: small, standard & large

## **Specifications**

- Available in 4 colours Clear, White, Blue and Green.
- Tray Measurement Top 43cm L x 32cm W x 6cm H, Internal 36cm L x 25cm W