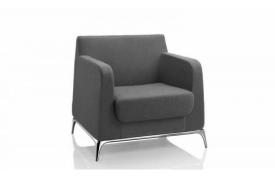

## **ELEGANCE SINGLE**

With beautifully curved lines, the ELEGANCE is a stunning representation of its name. Cleverly designed with comfort and style in mind, the ELEGANCE has a luxuriously padded seat offering superb comfort and aesthetic appeal.

Ideally suited to both formal and informal reception, waiting and breakout areas, the ELEGANCE imparts an ambience of warmth, comfort and style.

SKU: NAV-ELLO3601

## **PRODUCT DESCRIPTION**

Cast Aluminium Legs Nominal Dimensions: 1 seater 860w x 750d x 780h~ 2 seater 1450w x 750d x 780h~ 3 seater 1900w x 750d x 780h~ 140kg Recommended Weight Capacity Chair Dimensions (mm) O/A Height: 780~ O/A Width: 860~ O/A Depth: 750~ Arm Height: 650~ Seat Height: 400~