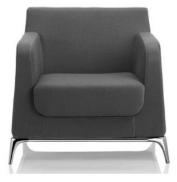

## **ELEGANCE SINGLE**

With beautifully curved lines, the ELEGANCE is a stunning representation of its name. Cleverly designed with comfort and style in mind, the ELEGANCE has a luxuriously padded seat offering superb comfort and aesthetic appeal.

Ideally suited to both formal and informal reception, waiting and breakout areas, the ELEGANCE imparts an ambience of warmth, comfort and style.

SKU: NAV-ELLO3601

## **PRODUCT DESCRIPTION**

Cast Aluminium Legs Nominal Dimensions: 1 seater 860w x 750d x 780h~ 2 seater 1450w x 750d x 780h~ 3 seater 1900w x 750d x 780h~ 140kg Recommended Weight Capacity Chair Dimensions (mm) O/A Height: 780~ O/A Width: 860~ O/A Depth: 750~ Arm Height: 650~ Seat Height: 400~