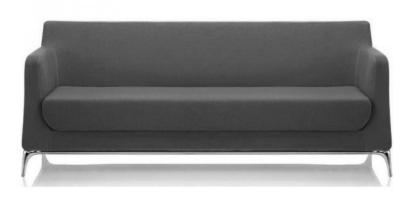

## **ELEGANCE 3 SEAT**

With beautifully curved lines, the ELEGANCE is a stunning representation of its name. Cleverly designed with comfort and style in mind, the ELEGANCE has a luxuriously padded seat offering superb comfort and aesthetic appeal.

Ideally suited to both formal and informal reception, waiting and breakout areas, the ELEGANCE imparts an ambience of warmth, comfort and style.

**SKU:** NAV-ELLO3603

## **PRODUCT DESCRIPTION**

Cast Aluminium Legs

Nominal Dimensions:

1 seater 860w x 750d x 780h~

2 seater 1450w x 750d x 780h~

3 seater 1900w x 750d x 780h~ 140kg Recommended Weight Capacity - per seat

200kg Total Maximum Weight Capacity - whole unit

Chair Dimensions (mm)

O/A Height: 780~ O/A Width: 1900~ O/A Depth: 750~ Arm Height: 650~ Seat Height: 400~