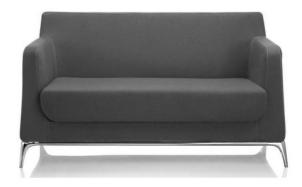

## **ELEGANCE 2 SEAT**

With beautifully curved lines, the ELEGANCE is a stunning representation of its name. Cleverly designed with comfort and style in mind, the ELEGANCE has a luxuriously padded seat offering superb comfort and aesthetic appeal.

Ideally suited to both formal and informal reception, waiting and breakout areas, the ELEGANCE imparts an ambience of warmth, comfort and style.

**SKU:** NAV-ELLO3602

## **PRODUCT DESCRIPTION**

Cast Aluminium Legs

Nominal Dimensions:

1 seater 860w x 750d x 780h~

2 seater 1450w x 750d x 780h~

3 seater 1900w x 750d x 780h~ 140kg Recommended Weight Capacity - per seat

200kg Total Maximum Weight Capacity - whole unit

Chair Dimensions (mm)

O/A Height: 780~ O/A Width: 1450~ O/A Depth: 750~ Arm Height: 650~ Seat Height: 400~