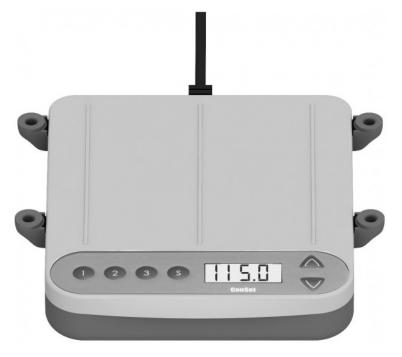

## PRODUCT DESCRIPTION

The optional preset control allows the user to programme 3 height settings for up to 3 individual users, whilst using the up and down buttons without affecting programmed heights.

## Finishes:

**Specifications** 

**SKU** 

SKU

SS-PSC Programmable Handset