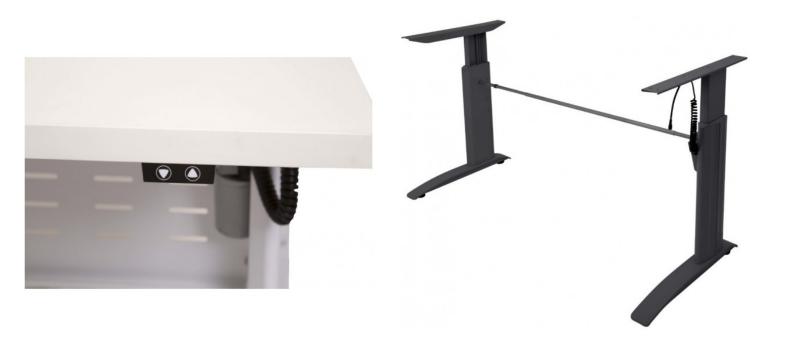

# ELECTRIC SIT TO STAND LEG SET ONLY100 KG LIFTING CA

Electric Sit To Stand Leg Set Only 100 Kg Lifting Capacity - Includes Up/Down Control + Drive Bar

**SKU:** SS-SPLEG

### **PRODUCT DESCRIPTION**

The Rapid Span Electric frame comes complete with legs, drive bar and motor. Add a modesty panel for extra rigidity.

Backed by a 5 year warranty.

#### Finishes:

**Specifications** 

SKU

Frame Height

SKU Frame Height

SS-SPLEG 660-1180mm