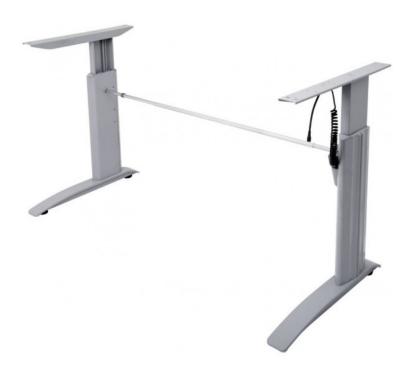

# ELECTRIC SIT TO STAND LEG SET ONLY100 KG LIFTING CA

Electric Sit To Stand Leg Set Only 100 Kg Lifting Capacity - Includes Up/Down Control + Drive Bar

**SKU:** SS-SPLEG

### **PRODUCT DESCRIPTION**

The Rapid Span Electric frame comes complete with legs, drive bar and motor. Add a modesty panel for extra rigidity.

Backed by a 5 year warranty.

#### Finishes:

**Specifications** 

SKU

Frame Height

SKU Frame Height

SS-SPLEG 660-1180mm