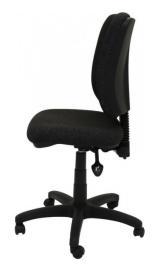

## **EG400**

- AFRDI tested level 6
- Fully ergonomic
- Square back
- 3 levers

**SKU:** FUREG400

#### **PRODUCT DESCRIPTION**

Task chair designed for heavy commercial use. Comes with good size square back and injection moulded seat, and has independent seat and back tilt.

Upholstered in fabric, AFRDI approved and backed by a 10 year warranty.