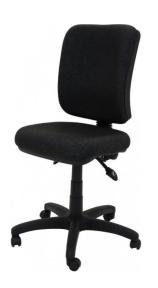

## **EG400**

- AFRDI tested level 6
- Fully ergonomic
- Square back
- 3 levers

**SKU:** FUREG400

#### **PRODUCT DESCRIPTION**

Task chair designed for heavy commercial use. Comes with good size square back and injection moulded seat, and has independent seat and back tilt.

Upholstered in fabric, AFRDI approved and backed by a 10 year warranty.