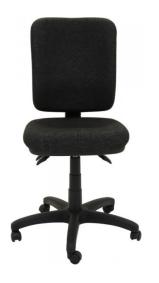

## **EG400**

- AFRDI tested level 6
- Fully ergonomic
- Square back
- 3 levers

**SKU:** FUREG400

#### **PRODUCT DESCRIPTION**

Task chair designed for heavy commercial use. Comes with good size square back and injection moulded seat, and has independent seat and back tilt.

Upholstered in fabric, AFRDI approved and backed by a 10 year warranty.