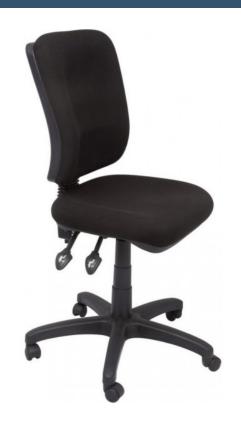

## **EG400**

- AFRDI tested level 6
- Fully ergonomic
- Square back
- 3 levers

**SKU:** FUREG400

#### **PRODUCT DESCRIPTION**

Task chair designed for heavy commercial use. Comes with good size square back and injection moulded seat, and has independent seat and back tilt.

Upholstered in fabric, AFRDI approved and backed by a 10 year warranty.