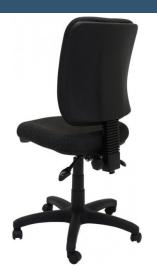

## **EG400**

- AFRDI tested level 6
- Fully ergonomic
- Square back
- 3 levers

**SKU:** FUREG400

#### **PRODUCT DESCRIPTION**

Task chair designed for heavy commercial use. Comes with good size square back and injection moulded seat, and has independent seat and back tilt.

Upholstered in fabric, AFRDI approved and backed by a 10 year warranty.