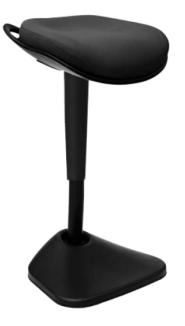

## **DYNA STOOL**

Buro Dyna Stool

The new Buro Dyna stool is the latest addition to our dynamic seating range. Designed to encourage movement and flexibility by promoting a standing/sitting posture. Coupled with excellent molded foam & auto swivel return seat, the Dyna stool is a stand out choice for those who are embracing the active sitting principles.

## Features

- Molded foam seat
- Auto return swivel seat
- Gas lift height adjustment
- 6 year guarantee
- 120kg weight rating
- Black jett fabric on seat 2 year warranty on fabric