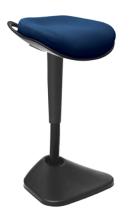

## **DYNA STOOL**

Buro Dyna Stool

The new Buro Dyna stool is the latest addition to our dynamic seating range. Designed to encourage movement and flexibility by promoting a standing/sitting posture. Coupled with excellent molded foam & auto swivel return seat, the Dyna stool is a stand out choice for those who are embracing the active sitting principles.

## Features

- Molded foam seat
- Auto return swivel seat
- Gas lift height adjustment
- 6 year guarantee
- 120kg weight rating
- Black jett fabric on seat 2 year warranty on fabric

## Options

Customer specified fabric (seat)\*

SKU: N/A

## **GALLERY IMAGES**



Q Office Furniture 02 63 62 3530 enquiries@qof.com.au www.qof.com.au