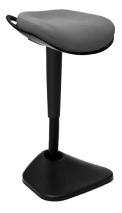

## Features

- Molded foam seat
- Auto return swivel seat
- Gas lift height adjustment
- 6 year guarantee
- 120kg weight rating
- Black jett fabric on seat 2 year warranty on fabric