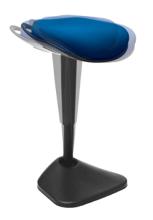

## **DYNA STOOL**

Buro Dyna Stool

The new Buro Dyna stool is the latest addition to our dynamic seating range. Designed to encourage movement and flexibility by promoting a standing/sitting posture. Coupled with excellent molded foam & auto swivel return seat, the Dyna stool is a stand out choice for those who are embracing the active sitting principles.

## Features

- Molded foam seat
- Auto return swivel seat
- Gas lift height adjustment
- 6 year guarantee
- 120kg weight rating
- Black jett fabric on seat 2 year warranty on fabric

## Options

Customer specified fabric (seat)\*

SKU: N/A

## **GALLERY IMAGES**



Q Office Furniture 02 63 62 3530 enquiries@qof.com.au www.qof.com.au