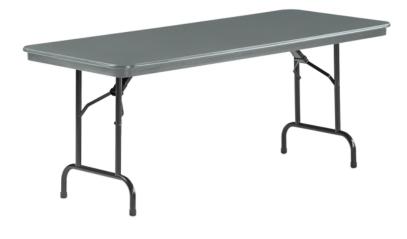

## **DURALITE FOLDING TABLE**

- DuraLite tables exceed stringent tests for leg strength, weight load, and vertical drops onto hard surfaces.
- Replaceable corner covers and greater weight-bearing strength result from exclusive design innovations.
- Rubber bumpers protect tables when stacked and keep tables in place on dollies.
   High impact covers protect from damage upon impact.
- Strong metal-to-metal attachments provide maximum holding power and ensure screw holes won't strip.
- Legs are easily replaceable.
- Unprecedented, weight bearing strength. DuraLite tables hold a large amount of weight: 907kgs evenly distributed.

## **PRODUCT DESCRIPTION**

Easily carried by one person, DuraLite Folding Tables are perfect for any application that requires repeated set up and pack-down (seminars, catered events and multi-use spaces).

## The toughest table on the market

DuraLite folding tables withstand the toughest demands of daily use. Tested to withstand up to 907kg of weight, the unique honeycomb core, aluminum framework, superior materials and innovative design result in a lightweight table that is strong and durable, plus they are GreenGuard certified.