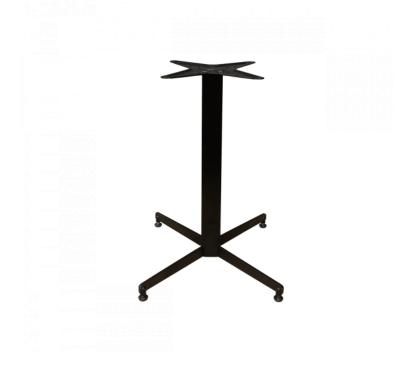

## **DUBLIN BASE - SQUARE POLE**

- Suitable for indoor and outdoor commercial use
- Top Plate: Pressed steel top plate with 8 x fastening points
- Pole: 70x70mm powder-coated pole
- Base: 460x460mm powder-coated base
- Nano ceramic pre paint treatment with Black powder-coated finish
- 4 x adjustable Feet
- Supplied unassembled easy to assemble
- Replaceable feet
- Standard Height: 715mm
- Unit Weight: 10kg
- Maximum Suitable Table Top Size: 800x800mm square – 15kg
- Made in Europe

## **PRODUCT DESCRIPTION**

The Dublin Table base is perfect for indoor and outdoor use. Featuring a nano ceramic pre paint treatment which provides extended weather resistance and reduces chipping of paint due to scratches, these bases are built tough for Australian conditions.