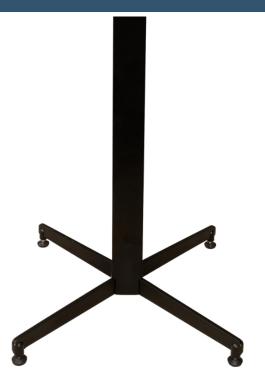

## **DUBLIN BASE - SQUARE POLE**

- Suitable for indoor and outdoor commercial use
- Top Plate: Pressed steel top plate with 8 x fastening points
- Pole: 70x70mm powder-coated pole
- Base: 460x460mm powder-coated base
- Nano ceramic pre paint treatment with Black powder-coated finish
- 4 x adjustable Feet
- Supplied unassembled easy to assemble
- Replaceable feet
- Standard Height: 715mm
- Unit Weight: 10kg
- Maximum Suitable Table Top Size: 800x800mm square – 15kg
- Made in Europe

## **PRODUCT DESCRIPTION**

The Dublin Table base is perfect for indoor and outdoor use. Featuring a nano ceramic pre paint treatment which provides extended weather resistance and reduces chipping of paint due to scratches, these bases are built tough for Australian conditions.