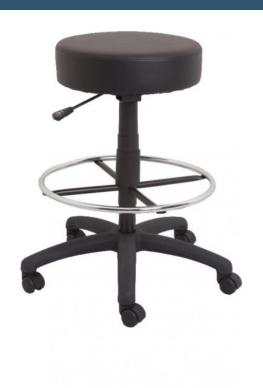

## **DS COUNTER STOOL**

- Counter height
- Easy to clean

**SKU:** FURDSCONTRSTL

# **PRODUCT DESCRIPTION**

Counter height stool, ideal for labs and short periods of sitting at counter height. Height range 650 – 870mm, with a 400mm round seat.

Upholstered in easy to clean black Pu and backed by a 3 year warranty.