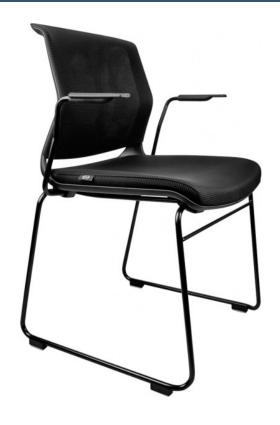

## **STATELINE DM200**

Visitor or training room chair with slim black powder-coated frame

- Stackable
- Foam seat and mesh back
- Slim black powder-coated frame
- Available with or without arms
- Felt feet to protect flooring

**Options:** Black seat with Black mesh back

SKU: N/A