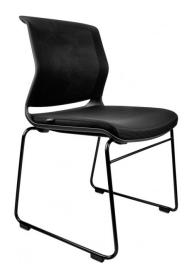

## **STATELINE DM200**

Visitor or training room chair with slim black powder-coated frame

- Stackable
- Foam seat and mesh back
- Slim black powder-coated frame
- Available with or without arms
- Felt feet to protect flooring

# **Options**

- Available with
- or without armrests
- Dolly available to stack

|      | DIMENSIONS              | <u> </u> |
|------|-------------------------|----------|
| Seat | W                       | 460mm    |
|      | D                       | 480mm    |
| Back | Н                       | 420mm    |
|      | W                       | 440mm    |
|      | Seat Height (From Floor | )        |
|      | 480mm                   |          |
|      | Back Height (From Floor | ·)       |
|      | 850mm                   |          |