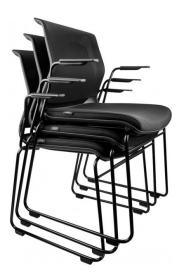

## **STATELINE DM200**

Visitor or training room chair with slim black powder-coated frame

- Stackable
- Foam seat and mesh back
- Slim black powder-coated frame
- Available with or without arms
- Felt feet to protect flooring

# **Options**

- Available with
- or without armrests
- Dolly available to stack

|      | DIMENSIONS              | <u> </u> |
|------|-------------------------|----------|
| Seat | W                       | 460mm    |
|      | D                       | 480mm    |
| Back | Н                       | 420mm    |
|      | W                       | 440mm    |
|      | Seat Height (From Floor | )        |
|      | 480mm                   |          |
|      | Back Height (From Floor | ·)       |
|      | 850mm                   |          |