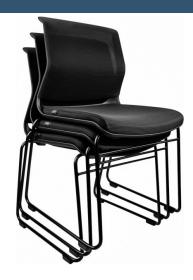

## **STATELINE DM200**

Visitor or training room chair with slim black powder-coated frame

- Stackable
- Foam seat and mesh back
- Slim black powder-coated frame
- Available with or without arms
- Felt feet to protect flooring

# **Options**

- Available with
- or without armrests
- Dolly available to stack

|      | DIMENSIONS              | <u> </u> |
|------|-------------------------|----------|
| Seat | W                       | 460mm    |
|      | D                       | 480mm    |
| Back | Н                       | 420mm    |
|      | W                       | 440mm    |
|      | Seat Height (From Floor | )        |
|      | 480mm                   |          |
|      | Back Height (From Floor | ·)       |
|      | 850mm                   |          |