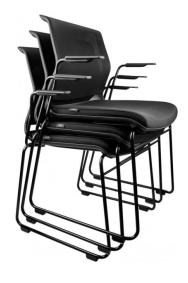

## **STATELINE DM200**

Visitor or training room chair with slim black powder-coated frame

- Stackable
- Foam seat and mesh back
- Slim black powder-coated frame
- Available with or without arms
- Felt feet to protect flooring

# **Options**

- Available with
- or without armrests
- Dolly available to stack

|      | DIMENSIONS              | <u> </u> |
|------|-------------------------|----------|
| Seat | W                       | 460mm    |
|      | D                       | 480mm    |
| Back | Н                       | 420mm    |
|      | W                       | 440mm    |
|      | Seat Height (From Floor | )        |
|      | 480mm                   |          |
|      | Back Height (From Floor | ·)       |
|      | 850mm                   |          |