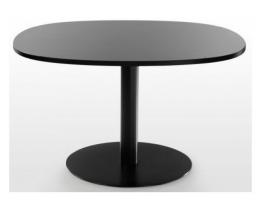

## **DISC MEETING TABLE BASE**

#### Features:

- Stainless Steel Finish
- Optional Finishes: White or Black Powder Coat. Other Powder Coat Colours Available on Request
- Base comes in 3 Widths, 450mm,
  540mm or 720mm, to Accomodate different top sizes
- Table Top: Large Range of Laminate Colours Available.
- Matching Coffee Table and Bar Table Available