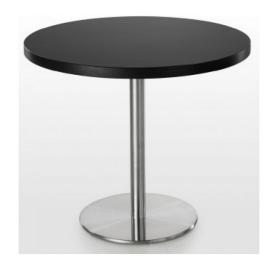

## **DISC MEETING TABLE BASE**

#### Features:

- Stainless Steel Finish
- Optional Finishes: White or Black Powder Coat. Other Powder Coat Colours Available on Request
- Base comes in 3 Widths, 450mm,
  540mm or 720mm, to Accomodate different top sizes
- Table Top: Large Range of Laminate Colours Available.
- Matching Coffee Table and Bar Table Available