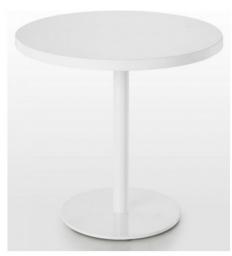

## **DISC MEETING TABLE BASE**

#### Features:

- Stainless Steel Finish
- Optional Finishes: White or Black Powder Coat. Other Powder Coat Colours Available on Request
- Base comes in 3 Widths, 450mm,
  540mm or 720mm, to Accomodate different top sizes
- Table Top: Large Range of Laminate Colours Available.
- Matching Coffee Table and Bar Table Available