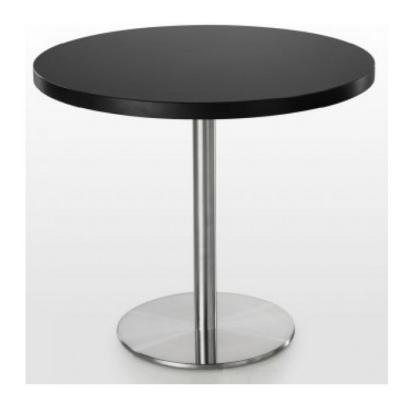

## **DISC MEETING TABLE BASE**

#### Features:

- Stainless Steel Finish
- Optional Finishes: White or Black Powder Coat. Other Powder Coat Colours Available on Request
- Base comes in 3 Widths, 450mm,
  540mm or 720mm, to Accomodate different top sizes
- Table Top: Large Range of Laminate Colours Available.
- Matching Coffee Table and Bar Table Available