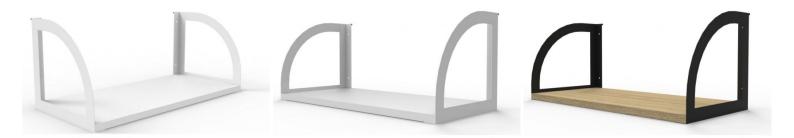

# **GALLERY IMAGES**

# **DELUXE SCREEN HUNG SHELF**

- 18mm Thick Melamine Shelf
- E1 Rated Enviroboard with Powdercoated Steel Shelf Brackets
- Available in Natural Oak Shelf with Black Frame, or Natural White Shelf with White Frame

# **PRODUCT DESCRIPTION**

Keep your workstation top uncluttered by using a Rapid Infinity screen hung shelf. Powder coated frame with 18mm Enviroboard shelf matching the top colour.