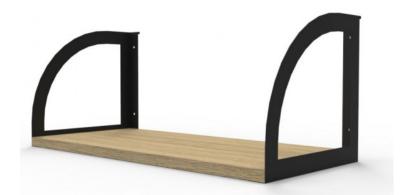

# **DELUXE SCREEN HUNG SHELF**

- 18mm Thick Melamine Shelf
- E1 Rated Enviroboard with Powdercoated Steel Shelf Brackets
- Available in Natural Oak Shelf with Black Frame, or Natural White Shelf with White Frame

# **PRODUCT DESCRIPTION**

Keep your workstation top uncluttered by using a Rapid Infinity screen hung shelf. Powder coated frame with 18mm Enviroboard shelf matching the top colour.